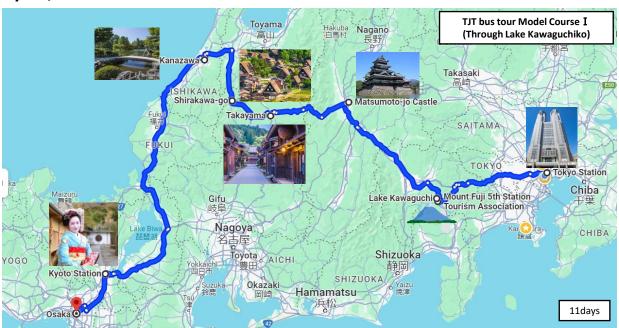

# [From Tokyo] Mt. Fuji & Lake Kawaguchi, Takayama, Shirakawa-go, Kanazawa, Kyoto, Osaka Course

| DAY                                     | 1                                             | 2                                                                                     | 3                                                                           | 4                                                                                               | 5                                                                                |
|-----------------------------------------|-----------------------------------------------|---------------------------------------------------------------------------------------|-----------------------------------------------------------------------------|-------------------------------------------------------------------------------------------------|----------------------------------------------------------------------------------|
| Area                                    | Tokyo①                                        | Tokyo2                                                                                | Tokyo③                                                                      | Central ①                                                                                       | Central ②                                                                        |
| Places to visit<br>(recommendati<br>on) | Pick up at  Narita Airport or  Haneda Airport | Meiji Shrine<br>Aoyama Street<br>Tokyo City hall<br>Asakusa<br>Sumida River<br>Cruise | Tsukiji Market<br>Tokyo National<br>Museum<br>Imperial Palace<br>Nihonbashi | Mt. Fuji<br>5th Station<br>Kitaguchi Fuji<br>Sengen Shrine<br>Oshino Hakkai<br>Lake Kawaguchiko | Matsumoto Castle<br>Takayama Jinya<br>Takayama city<br>walk<br>Sake brewery tour |

| 6                                                                              | 7                                                                                               | 8                                                                                    | 9                                                                  | 10                                                                          | 11                                                   |
|--------------------------------------------------------------------------------|-------------------------------------------------------------------------------------------------|--------------------------------------------------------------------------------------|--------------------------------------------------------------------|-----------------------------------------------------------------------------|------------------------------------------------------|
| Central ③                                                                      | Central 4                                                                                       | Kyoto①                                                                               | Kyoto2                                                             | Osaka①                                                                      | Osaka2                                               |
| Takayama<br>morning<br>market<br>Shirakawa-go<br>21st Century<br>Museum of Art | Kanazawa Castle Kenrokuen Garden Oumi Market Higashichayamachi Gold leaf experience at Hakuichi | Sanjusangendo<br>Kiyomizu Temple<br>Yasaka Shrine<br>Gion<br>Fushimi Inari<br>Shrine | Nijo-jo Castle<br>Kinkakuji Temple<br>Ryoanji Temple<br>Arashiyama | Osaka Castle<br>Umeda Sky<br>Building<br>Dotonbori Street<br>Shinsekai area | Departure from<br>Kansai<br>International<br>Airport |