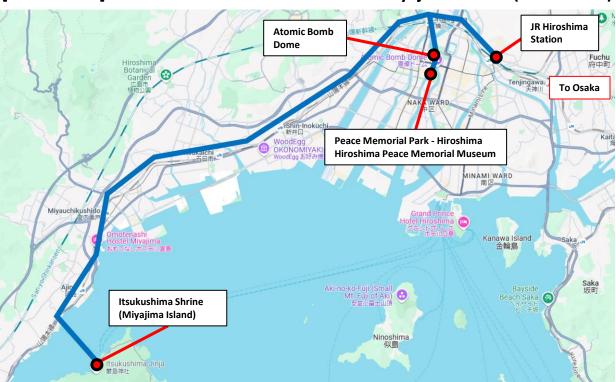

#### [From Osaka] Hiroshima Peace Memorial Park & Miyajima Course (Bullet Train)

**Hiroshima Peace Memorial Museum** 

Miyajima Island

Okonomiyaki

Atomic Bomb Dome